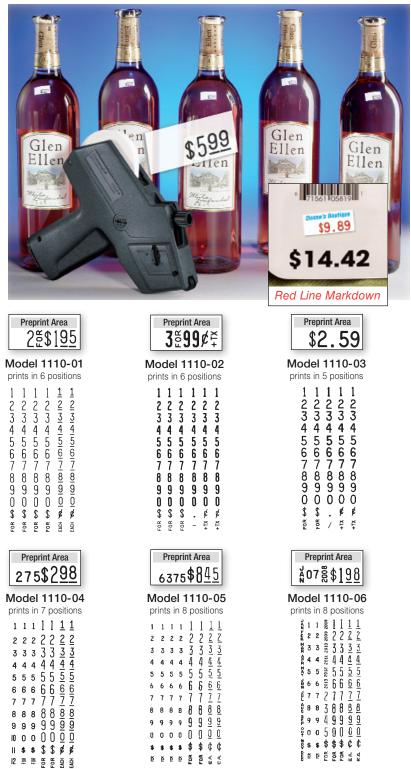

## Versatility

The 1110<sup>®</sup> Labeler is more than an everyday pricing tool. It is an excellent Labeler for markdowns or repricing when used with an optional Red ink roller. Keep an extra 1110<sup>®</sup> Labeler on hand just for markdowns!

## Variety

Choose from the largest selection of stock labels, including our labels with security slits designed to deter price switching.

#### **General Specifications**

- Operating Method: Squeeze, Release and Apply
- Inking Method: Disposable Porous Roller
- Weight: Loaded with 1 Roll of Labels: 9.5 oz. (270g)
- Feed Direction: Portrait (vertical)
- Print Direction: Landscape (horizontal)
- Lines of Print: 1
- Max. Bands per line: 1110<sup>®</sup> Labler: 8
- Character Height: Maximum 5mm
- Label Dimensions: .38" (9.7mm) x .73" (18.5mm)
- Number of Labels per Roll: 1,063
- Number of Rolls per Sleeve: 16
- Limited Written Warranty: 1 Year